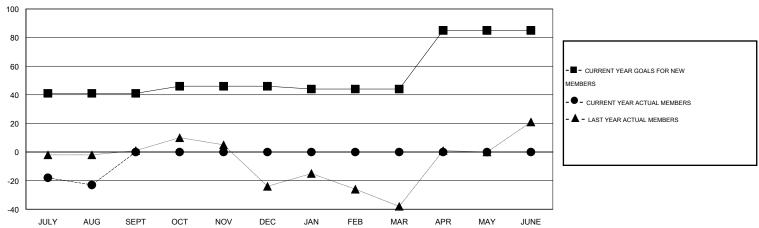

## GOALS AND ACTUAL MEMBERS CUMULATIVE

| DROPPED CLUBS: 0  DROPPED MEMBERS |              | 13 CLUBS OF 55 ADDED 1 OR MORE NEW MEMBERS | GENDER DISTRIBU<br>MALE<br>FEMALE     | TION<br>970 (73.65%)<br>347 (26.35%) |           |
|-----------------------------------|--------------|--------------------------------------------|---------------------------------------|--------------------------------------|-----------|
| DECEASED  CLUB CANCELLED  OTHER   | 4<br>0<br>39 | CLICK HERE FOR HEALTH ASSESSMENT DATA      | FAMILY UNIT MEMBERS HEAD OF HOUSEHOLD |                                      | 126<br>62 |
| TOTAL                             | 43           |                                            | NON-HEAD OF HOUSEHOLD                 |                                      | 64        |

## GMT: HAL GRIFFIN LOCATION TEXAS

NET GAIN/LOSS

|               |                  | Clubs             | Members RESULTS FOR 2015-2016 |                  |               |                    |                                     |                    |  |
|---------------|------------------|-------------------|-------------------------------|------------------|---------------|--------------------|-------------------------------------|--------------------|--|
|               | RESUI            | LTS FOR 2015-2016 |                               |                  |               |                    |                                     |                    |  |
| QUARTER       | NEW CLUB<br>GOAL | NEW CLUBS         | DROPPED<br>CLUBS              | NET<br>GAIN/LOSS | QUARTER       | NEW MEMBER<br>GOAL | CHARTER AND<br>NEW MEMBERS<br>ADDED | DROPPED<br>MEMBERS |  |
| JULY/AUG/SEPT | 1                | 0                 | 0                             | 0                | JULY/AUG/SEPT | 41                 | 20                                  | 43                 |  |
| OCT/NOV/DEC   | 0                | 0                 | 0                             | 0                | OCT/NOV/DEC   | 5                  | 0                                   | 0                  |  |
| JAN/FEB/MAR   | 0                | 0                 | 0                             | 0                | JAN/FEB/MAR   | -2                 | 0                                   | 0                  |  |
| APR/MAY/JUNE  | 0                | 0                 | 0                             | 0                | APR/MAY/JUNE  | 41                 | 0                                   | 0                  |  |