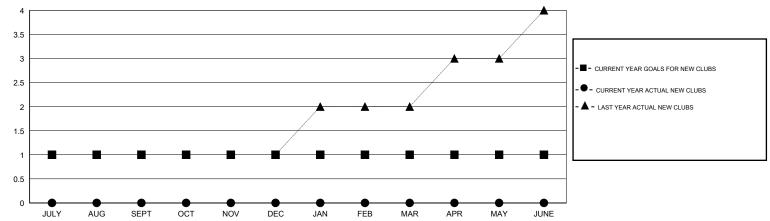

## GOALS AND ACTUAL NEW CLUBS CUMULATIVE

## GMT: HAL GRIFFIN LOCATION TEXAS

NET GAIN/LOSS

|               |                  | Clubs             | Members RESULTS FOR 2015-2016 |                  |               |                    |                                     |                    |  |
|---------------|------------------|-------------------|-------------------------------|------------------|---------------|--------------------|-------------------------------------|--------------------|--|
|               | RESUI            | LTS FOR 2015-2016 |                               |                  |               |                    |                                     |                    |  |
| QUARTER       | NEW CLUB<br>GOAL | NEW CLUBS         | DROPPED<br>CLUBS              | NET<br>GAIN/LOSS | QUARTER       | NEW MEMBER<br>GOAL | CHARTER AND<br>NEW MEMBERS<br>ADDED | DROPPED<br>MEMBERS |  |
| JULY/AUG/SEPT | 1                | 0                 | 0                             | 0                | JULY/AUG/SEPT | 41                 | 20                                  | 43                 |  |
| OCT/NOV/DEC   | 0                | 0                 | 0                             | 0                | OCT/NOV/DEC   | 5                  | 0                                   | 0                  |  |
| JAN/FEB/MAR   | 0                | 0                 | 0                             | 0                | JAN/FEB/MAR   | -2                 | 0                                   | 0                  |  |
| APR/MAY/JUNE  | 0                | 0                 | 0                             | 0                | APR/MAY/JUNE  | 41                 | 0                                   | 0                  |  |